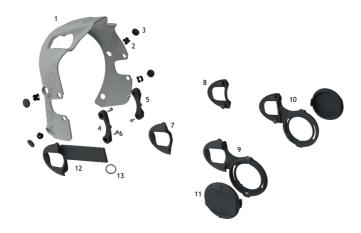

# **PARTS LIST**

| Number | Name          | Quantity | Picture |
|--------|---------------|----------|---------|
| 1      | Frame         | 1        |         |
| 2      | Bushing       | 4        |         |
| 3      | Bushing Cover | 4        |         |
| 4      | L Bridge      | 1        | 1       |
| 5      | R Bridge      | 1        |         |

| 6  | M3 screw                   | 4 | 6              |
|----|----------------------------|---|----------------|
| 7  | L Neutral                  | 1 | O              |
| 8  | R Neutral                  | 1 |                |
| 9  | L Earphone<br>support      | 1 | O <sup>D</sup> |
| 10 | R earphone<br>support      | 1 | 9              |
| 11 | Earphone plug              | 2 |                |
| 12 | Comm support<br>(New NACS) | 1 | 0              |
| 13 | Oring 117                  | 1 | O              |