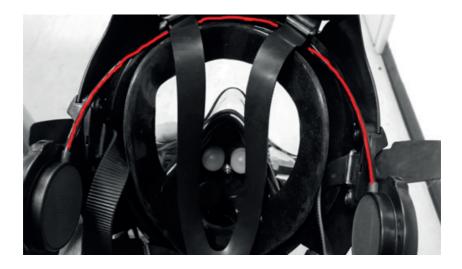

### STEP 1.

Parts 1+4+5+6+9+10.

Add GSM GPower SL comm unit (not included); Add MHA-2 earphones (not included) or MHA-2 earphones as with GSM GPower SL (not included).

Extender IDM + MHA-2.

Place wire under straps and above face seal following contour.

Hold cable in place with 3d Oring - as shown.