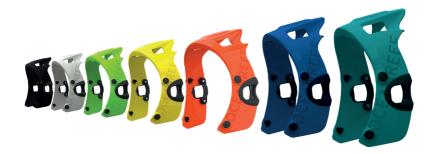

#### Extender Frames Available colours.

Accessories can be mixed mounted as shown.

2 slight position holes signal where part number 12 can be drilled to create personalized mounts for accessories

★ Communication unit, camera support and torch support not included