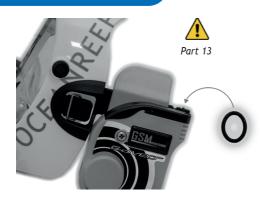

| 6  | M3 screw                   | 4 | 6              |
|----|----------------------------|---|----------------|
| 7  | L Neutral                  | 1 | O              |
| 8  | R Neutral                  | 1 |                |
| 9  | L Earphone<br>support      | 1 | O <sup>D</sup> |
| 10 | R earphone<br>support      | 1 | 9              |
| 11 | Earphone plug              | 2 |                |
| 12 | Comm support<br>(New NACS) | 1 | 0              |
| 13 | Oring 117                  | 1 | O              |

#### NACS COMMUNICATION SUPPORT ASSEMBLY

Compatible with all GSM models (communication units not included).

### STEP 1.

Parts 1+12+4+6.

### STEP 2.

IDM + new NACS + Communication unit.