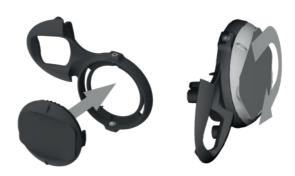

#### (EXTENDER FRAME) - In the box

#### (EXTENDER KIT ACCESSORIES) - In the box

comm support (new NACS)