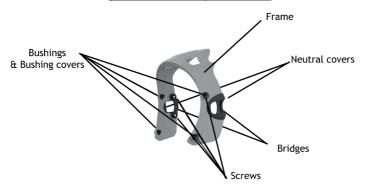

# **PARTS LIST**

| Number | Name          | Quantity | Picture |
|--------|---------------|----------|---------|
| 1      | Frame         | 1        |         |
| 2      | Bushing       | 4        |         |
| 3      | Bushing Cover | 4        |         |
| 4      | L Bridge      | 1        | 1       |
| 5      | R Bridge      | 1        |         |

| 6  | M3 screw                   | 4 | 6              |
|----|----------------------------|---|----------------|
| 7  | L Neutral                  | 1 | O              |
| 8  | R Neutral                  | 1 |                |
| 9  | L Earphone<br>support      | 1 | O <sup>D</sup> |
| 10 | R earphone<br>support      | 1 | 9              |
| 11 | Earphone plug              | 2 |                |
| 12 | Comm support<br>(New NACS) | 1 | 0              |
| 13 | Oring 117                  | 1 | O              |