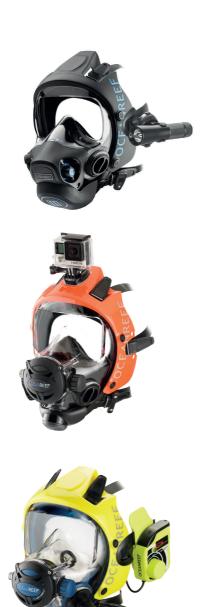

Extender frame, kit and accessories are compatible with all OCEAN REEF made IDMs

#### (EXTENDER FRAME) - In the box

#### (EXTENDER KIT ACCESSORIES) - In the box

comm support (new NACS)