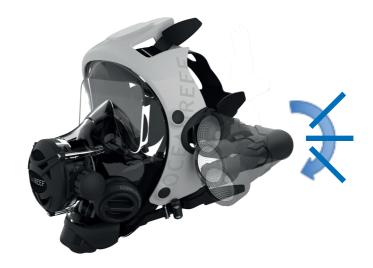

## MULTIPURPOSE ROTATING SUPPORT ASSEMBLY

Multipurpose rotating support can mount accessories and MHA-2, simultaneously.

### STEP 1.

Parts 1+4+5+6+9+10.

Add GSM GPower SL comm unit (not included); Add MHA-2 earphones (not included) or MHA-2 earphones as with GSM GPower SL (not included).

Extender IDM + MHA-2.

Place wire under straps and above face seal following contour.

Hold cable in place with 3d Oring - as shown.

## Assembling earphone plug (multi purpose surface)

Rotates 30° Click,click,click