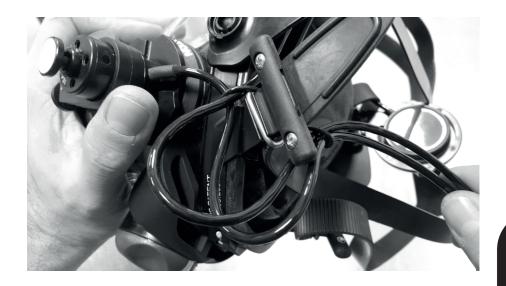

## MULTIPURPOSE ROTATING SUPPORT ASSEMBLY

Multipurpose rotating support can mount accessories and MHA-2, simultaneously.

### STEP 1.

Parts 1+4+5+6+9+10.

Add GSM GPower SL comm unit (not included); Add MHA-2 earphones (not included) or MHA-2 earphones as with GSM GPower SL (not included).

Extender IDM + MHA-2.

Place wire under straps and above face seal following contour.

Hold cable in place with 3d Oring - as shown.