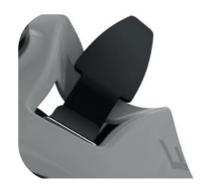

## **EXTENDER FRAME ASSEMBLY**

### STEP 1.

Look for L and R indications on Parts 7 and 8.

Small flap inside of the Frame.

Parts 1 + 4 + 5 + 6 + 7 + 8

CLICK!

Parts 2+3

Extender Frame Assembled