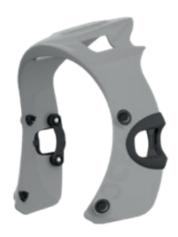

#### Extender Frames Available colours.

Accessories can be mixed mounted as shown.

2 slight position holes signal where part number 12 can be drilled to create personalized mounts for accessories

★ Communication unit, camera support and torch support not included