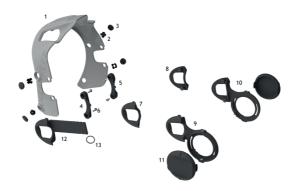

# **PARTS LIST**

| Number | Name          | Quantity | Picture |
|--------|---------------|----------|---------|
| 1      | Frame         | 1        |         |
| 2      | Bushing       | 4        |         |
| 3      | Bushing Cover | 4        |         |
| 4      | L Bridge      | 1        | 1       |
| 5      | R Bridge      | 1        |         |

| 6  | M3 screw                   | 4 | 6              |
|----|----------------------------|---|----------------|
| 7  | L Neutral                  | 1 | O              |
| 8  | R Neutral                  | 1 |                |
| 9  | L Earphone<br>support      | 1 | O <sup>D</sup> |
| 10 | R earphone<br>support      | 1 | 9              |
| 11 | Earphone plug              | 2 |                |
| 12 | Comm support<br>(New NACS) | 1 | 0              |
| 13 | Oring 117                  | 1 | O              |