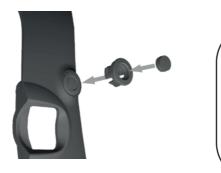

## Assembling earphone plug (multi purpose surface)

Rotates 30° Click,click,click