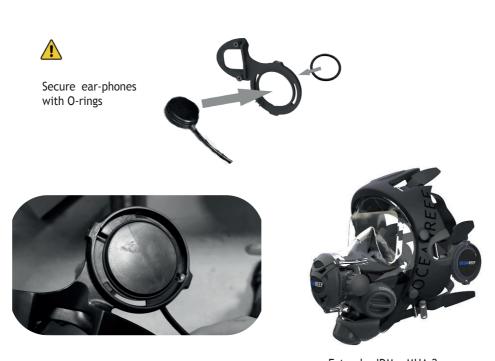

### STEP 1.

Parts 1+4+5+6+9+10.

Add GSM GPower SL comm unit (not included); Add MHA-2 earphones (not included) or MHA-2 earphones as with GSM GPower SL (not included).

Extender IDM + MHA-2.

Place wire under straps and above face seal following contour.

Hold cable in place with 3d Oring - as shown.

## Assembling earphone plug (multi purpose surface)

Rotates 30° Click,click,click