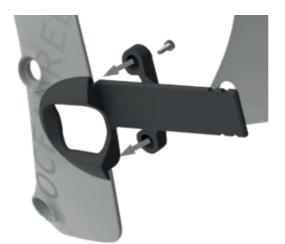

## **EXTENDER FRAME ASSEMBLY**

### STEP 1.

Look for L and R indications on Parts 7 and 8.

Small flap inside of the Frame.

Parts 1 + 4 + 5 + 6 + 7 + 8

CLICK!

Parts 2+3

Extender Frame Assembled