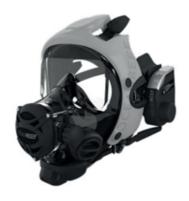

Extender frame, kit and accessories are compatible with all OCEAN REEF made IDMs

## **CLICK!**

4x

Assemble frame on mask.

DM with assembled frame (straps detail).