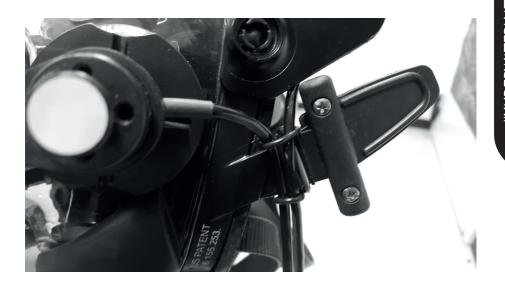

## Assembling earphone plug (multi purpose surface)

Rotates 30° Click,click,click