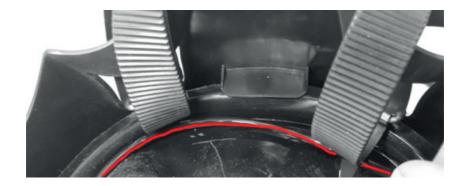

### STEP 1.

Parts 1+4+5+6+9+10.

Add GSM GPower SL comm unit (not included); Add MHA-2 earphones (not included) or MHA-2 earphones as with GSM GPower SL (not included).

Extender IDM + MHA-2.

Place wire under straps and above face seal following contour.

Hold cable in place with 3d Oring - as shown.