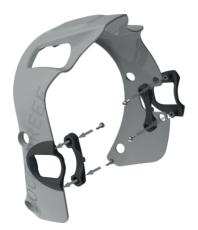

# **PARTS LIST**

| Number | Name          | Quantity | Picture |
|--------|---------------|----------|---------|
| 1      | Frame         | 1        |         |
| 2      | Bushing       | 4        |         |
| 3      | Bushing Cover | 4        |         |
| 4      | L Bridge      | 1        | 1       |
| 5      | R Bridge      | 1        |         |

| 6  | M3 screw                   | 4 | 6              |
|----|----------------------------|---|----------------|
| 7  | L Neutral                  | 1 | O              |
| 8  | R Neutral                  | 1 |                |
| 9  | L Earphone<br>support      | 1 | O <sup>D</sup> |
| 10 | R earphone<br>support      | 1 | 9              |
| 11 | Earphone plug              | 2 |                |
| 12 | Comm support<br>(New NACS) | 1 | 0              |
| 13 | Oring 117                  | 1 | O              |

### STEP 1.

Look for L and R indications on Parts 7 and 8.

Small flap inside of the Frame.

Parts 1 + 4 + 5 + 6 + 7 + 8

CLICK!

Parts 2+3

Extender Frame Assembled