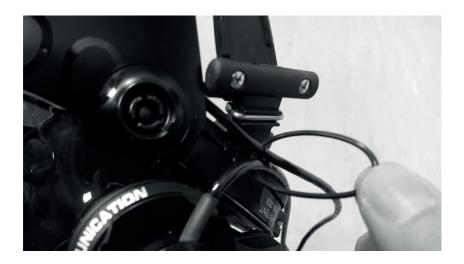

#### NACS COMMUNICATION SUPPORT ASSEMBLY

Compatible with all GSM models (communication units not included).

### STEP 1.

Parts 1+12+4+6.

### STEP 2.

IDM + new NACS + Communication unit.