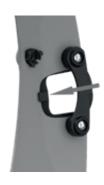

#### NACS COMMUNICATION SUPPORT ASSEMBLY

Compatible with all GSM models (communication units not included).

### STEP 1.

Parts 1+12+4+6.

### STEP 2.

IDM + new NACS + Communication unit.