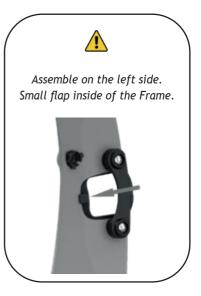

### STEP 1.

Look for L and R indications on Parts 7 and 8.

Small flap inside of the Frame.

Parts 1 + 4 + 5 + 6 + 7 + 8

CLICK!

Parts 2+3

Extender Frame Assembled