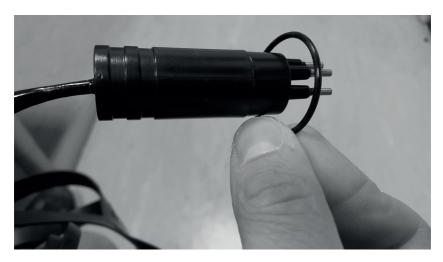

## Assembling earphone plug (multi purpose surface)

Rotates 30° Click,click,click