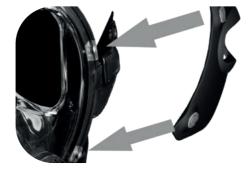

## **EXTENDER FRAME ASSEMBLY - ON THE MASK**

### STEP 1.

4x Straps must pass inside the frame, through the holes.

### STEP 2.

## **CLICK!**

4x

Assemble frame on mask.

DM with assembled frame (straps detail).