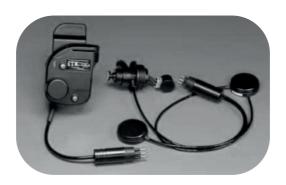

#### (EXTENDER KIT ACCESSORIES) - In the box

comm support (new NACS)

#### NACS COMMUNICATION SUPPORT ASSEMBLY

Compatible with all GSM models (communication units not included).

## MULTIPURPOSE ROTATING SUPPORT ASSEMBLY

Multipurpose rotating support can mount accessories and MHA-2, simultaneously.

### STEP 1.

Parts 1+4+5+6+9+10.

Add GSM GPower SL comm unit (not included); Add MHA-2 earphones (not included) or MHA-2 earphones as with GSM GPower SL (not included).

Extender IDM + MHA-2.

Place wire under straps and above face seal following contour.