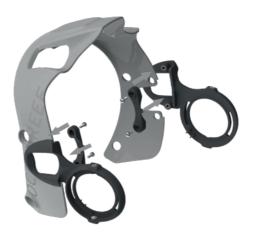

# **PARTS LIST**

| Number | Name          | Quantity | Picture |
|--------|---------------|----------|---------|
| 1      | Frame         | 1        |         |
| 2      | Bushing       | 4        |         |
| 3      | Bushing Cover | 4        |         |
| 4      | L Bridge      | 1        | 1       |
| 5      | R Bridge      | 1        |         |

## **EXTENDER FRAME ASSEMBLY**

### STEP 1.

Look for L and R indications on Parts 7 and 8.

Small flap inside of the Frame.

Parts 1 + 4 + 5 + 6 + 7 + 8

CLICK!

Parts 2+3

Extender Frame Assembled